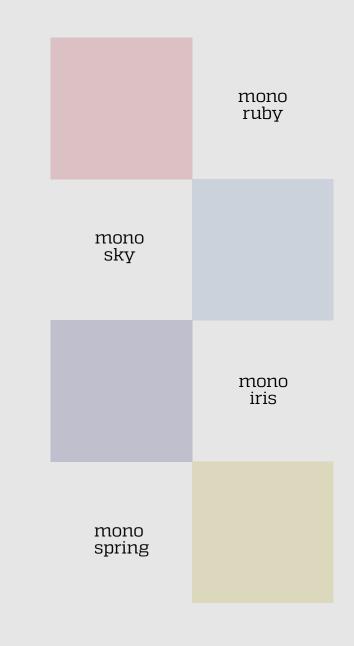

## MONO IRIS

600x600mm Feather Touch

Evoking naturalness and making living spaces contemporary.

MONO RUBY

600x600mm Feather Touch

Elegant and vivid colours that enhance the natural beauty.

#### MONO SKY

600x600mm Feather Touch

Unexpected personal styles unleashed by new, vibrant shades of colour.

# MONO SPRING

600x600mm Feather Touch

Full of expressionism, touches of craftsmanship, history and joyful spirit.

600x600mm Feather Touch

Evoking naturalness and making living spaces contemporary.