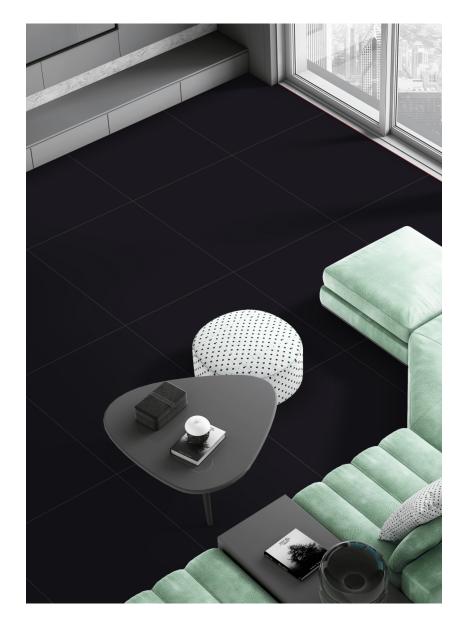

#### MONO BLACK

600x600mm Feather Touch

Enriched with decorative elements that truly catch the eye.