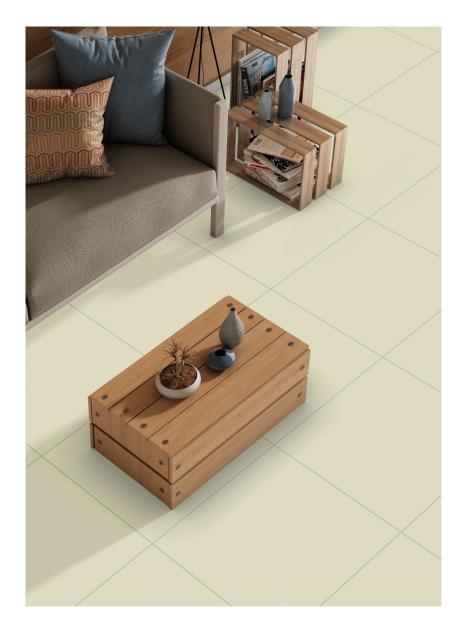

# MONO AMBER

600x600mm Feather Touch

Put together a modern space with unmatched elegance.

MONO AQUA

600x600mm Feather Touch

Combining textures and tones to create a captivating space.